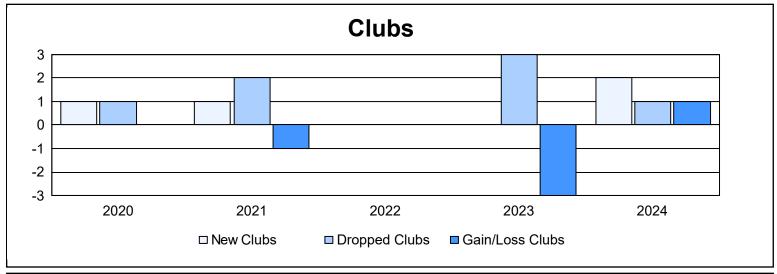

District 41 As of June 2024 Cumulative

| Year      | New<br>Clubs | Dropped<br>Clubs | Gain/<br>Loss<br>Clubs | New<br>Members | Charter<br>Members | Reinstate<br>Members | Transfer<br>Members | Total<br>Member<br>Added | Total<br>Members<br>Dropped | Gain/<br>Loss<br>Members |
|-----------|--------------|------------------|------------------------|----------------|--------------------|----------------------|---------------------|--------------------------|-----------------------------|--------------------------|
| 2019-2020 | 1            | 1                | 0                      | 111            | 28                 | 2                    | 9                   | 150                      | 191                         | -41                      |
| 2020-2021 | 1            | 2                | -1                     | 59             | 39                 | 4                    | 10                  | 112                      | 203                         | -91                      |
| 2021-2022 | 0            | 0                | 0                      | 143            | 0                  | 7                    | 7                   | 157                      | 148                         | 9                        |
| 2022-2023 | 0            | 3                | -3                     | 148            | 8                  | 17                   | 14                  | 187                      | 270                         | -83                      |
| 2023-2024 | 2            | 1                | 1                      | 112            | 48                 | 12                   | 6                   | 178                      | 179                         | -1                       |
| Average   | 1            | 1                | -1                     | 115            | 25                 | 8                    | 9                   | 157                      | 198                         | -41                      |